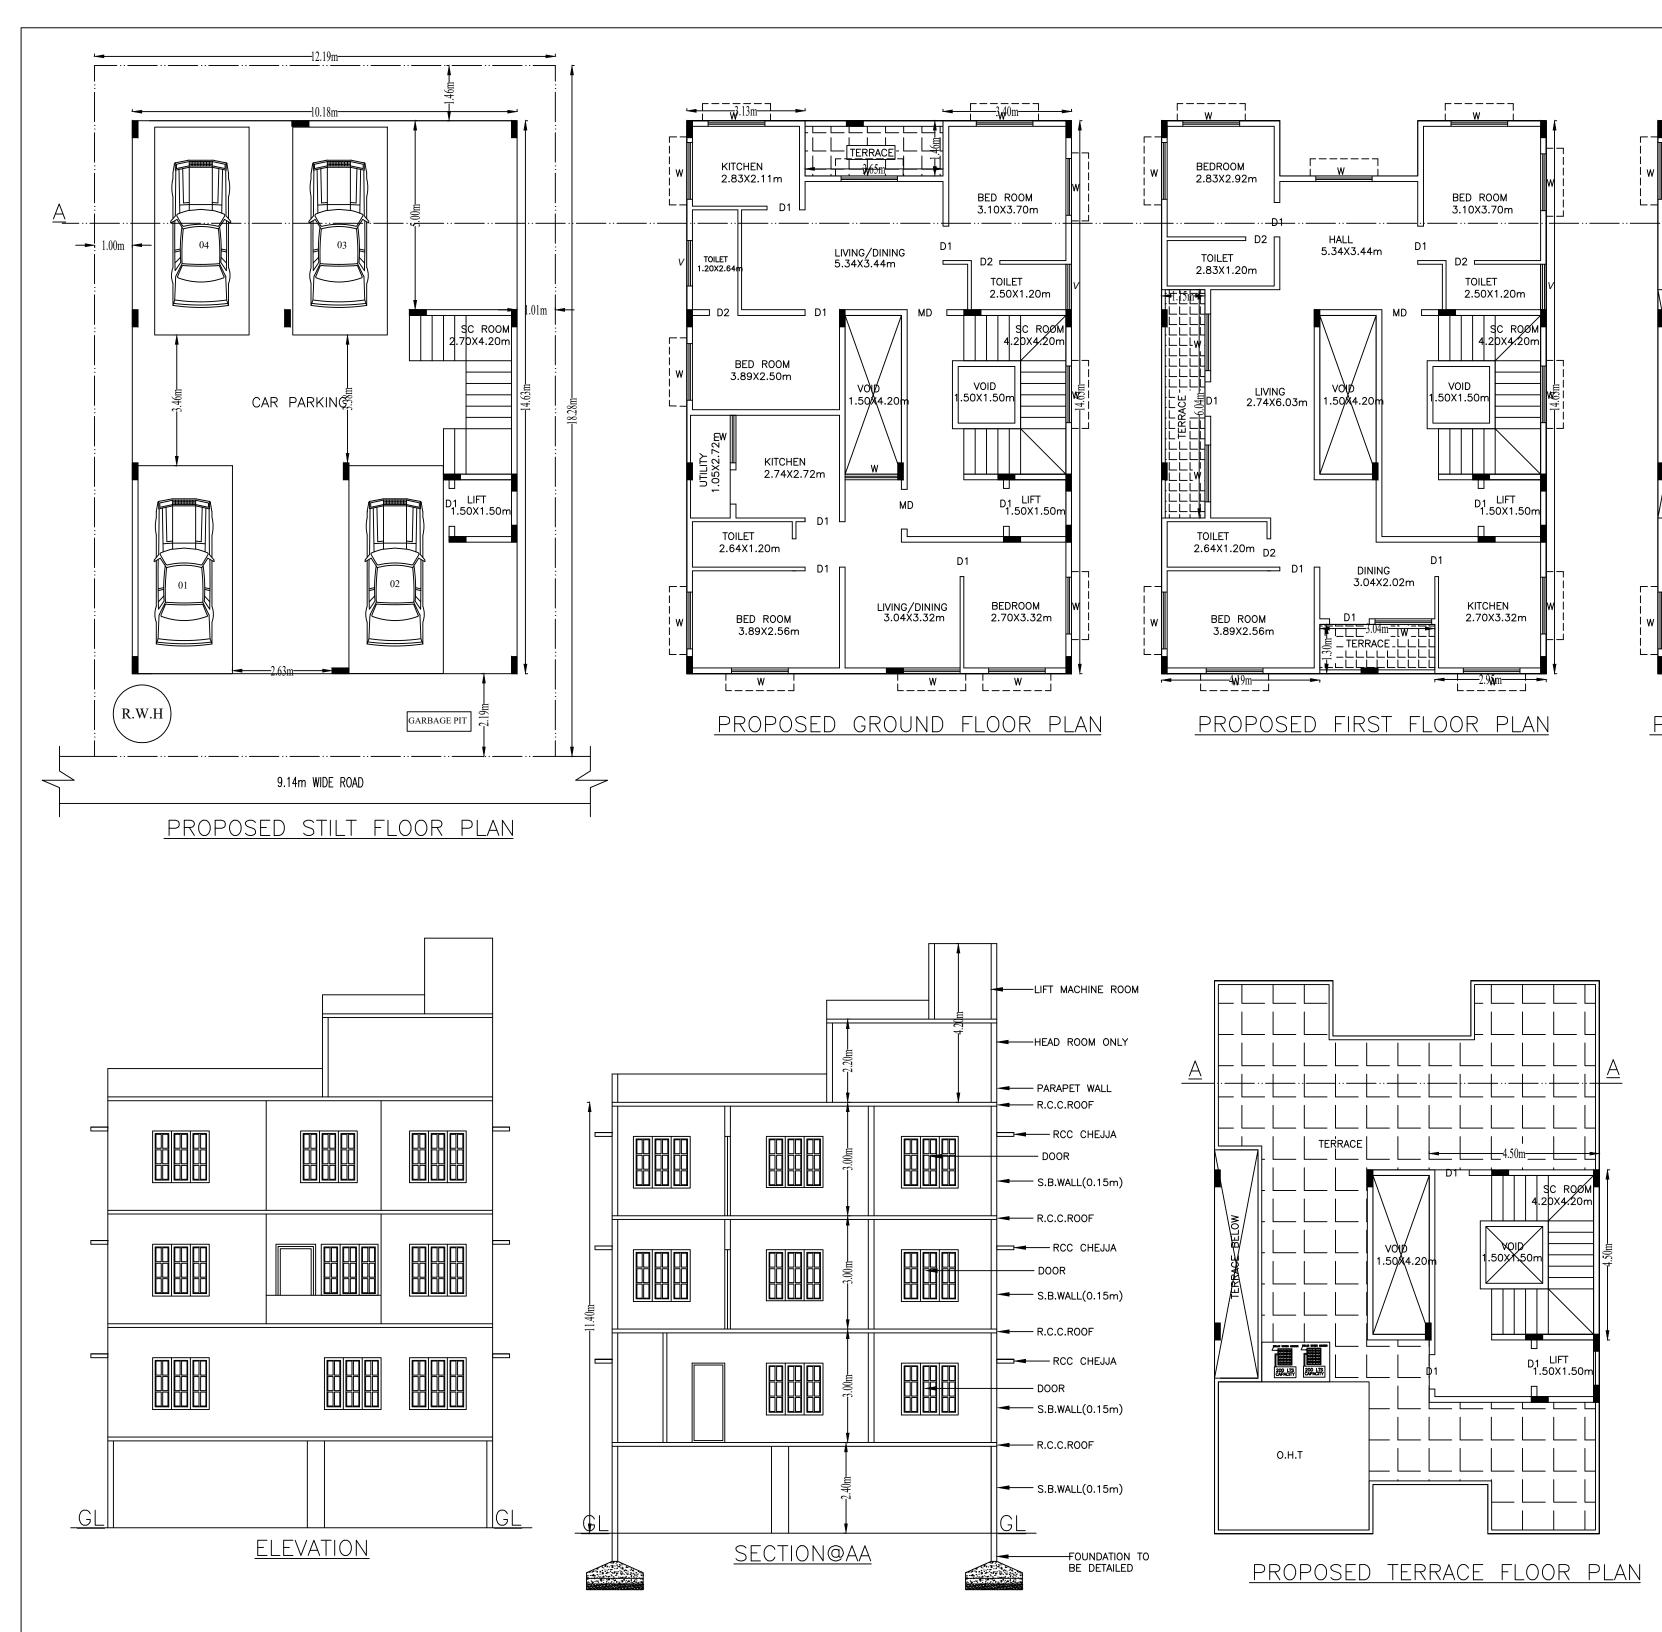

| Block | :A1 | (HARISH) |
|-------|-----|----------|
|-------|-----|----------|

| Floor<br>Name                             | Total Built<br>Up Area |           | Deduct | ions (Area in Sc | Proposed<br>FAR Area<br>(Sq.mt.) | Total FAR<br>Area<br>(Sq.mt.) | Tnmt (No.) |           |    |  |
|-------------------------------------------|------------------------|-----------|--------|------------------|----------------------------------|-------------------------------|------------|-----------|----|--|
|                                           | (Sq.mt.)               | StairCase | Lift   | Lift Machine     | Void                             | Parking                       | Resi.      | (54.111.) |    |  |
| Terrace<br>Floor                          | 27.61                  | 25.36     | 0.00   | 2.25             | 0.00                             | 0.00                          | 0.00       | 0.00      | 00 |  |
| Second<br>Floor                           | 132.71                 | 0.00      | 2.25   | 0.00             | 8.51                             | 0.00                          | 121.95     | 121.95    | 00 |  |
| First Floor                               | 132.71                 | 0.00      | 2.25   | 0.00             | 8.51                             | 0.00                          | 121.95     | 121.95    | 01 |  |
| Ground<br>Floor                           | 143.60                 | 0.00      | 2.25   | 0.00             | 8.51                             | 0.00                          | 132.84     | 132.84    | 02 |  |
| Stilt Floor                               | 148.93                 | 0.00      | 2.25   | 0.00             | 0.00                             | 139.12                        | 0.00       | 7.56      | 00 |  |
| Total:                                    | 585.56                 | 25.36     | 9.00   | 2.25             | 25.53                            | 139.12                        | 376.74     | 384.30    | 03 |  |
| Total<br>Number of<br>Same<br>Blocks<br>: | 1                      |           |        |                  |                                  |                               |            |           |    |  |
| Total:                                    | 585.56                 | 25.36     | 9.00   | 2.25             | 25.53                            | 139.12                        | 376.74     | 384.30    | 03 |  |

| SCHEDULE    | OF JOINERY | ·.     |        |     |
|-------------|------------|--------|--------|-----|
| BLOCK NAME  | NAME       | LENGTH | HEIGHT | NOS |
| A1 (HARISH) | D2         | 0.75   | 2.10   | 09  |
| A1 (HARISH) | D1         | 0.86   | 2.10   | 16  |
| A1 (HARISH) | ED         | 1.05   | 2.10   | 04  |
| BLOCK NAME  | OF JOINERY | LENGTH | HEIGHT | NOS |
| A1 (HARISH) | V          | 1.20   | 1.20   | 09  |
| A1 (HARISH) | W          | 1.49   | 1.20   | 01  |
| A1 (HARISH) | W          | 1.80   | 1.20   | 40  |
| A1 (HARISH) | W          | 2.40   | 1.20   | 01  |
| A1 (HARISH) |            |        | 1.20   |     |

## Approval condition :

**\_\_\_\_** 

BED ROOM

\_\_\_\_\_ D2 \_\_\_\_\_

VOID 1.50X1.50m

D1

DINING 3.04X2.02m

3.10X3.70m

TOILET

2.50X1.20m

l.2þx₄.∕20n

D1 LIFT 1.50X1.50m

KITCHEN

**\_\_\_\_** 

BEDROOM

2.83X2.92m

\_\_\_\_\_ D2 П

2.83X1.20m

LIVING 2.74X6.03m

TOILET

TOILET

2.64X1.20m <sub>D2</sub>

-----

HALL 5.34X3.44m

1.50 🕅 4.20

D1

SECTION OF PERCOLATION PIT CASING PIPE SECTION OF REFILLED PIT FOR RECHARGING BOREWEL 12.19ar 9.14m WIDE ROAD <u>SITE PLAN</u> (SCALE 1:200)

## UnitBUA Table for Block :A1 (HARISH)

| FLOOR                | Name        | UnitBUA Type | UnitBUA Area | Carpet Area | No. of Rooms | No. of Tenement |
|----------------------|-------------|--------------|--------------|-------------|--------------|-----------------|
| GROUND               | SPLIT gf-01 | FLAT         | 57.89        | 52.46       | 6            | C               |
| FLOOR PLAN           | SPLIT gf-02 | FLAT         | 53.38        | 48.64       | 5            | Z               |
| FIRST FLOOR<br>PLAN  | SPLIT ff-01 | FLAT         | 243.90       | 180.45      | 8            | 1               |
| SECOND<br>FLOOR PLAN | SPLIT ff-01 | FLAT         | 0.00         | 0.00        | 8            | 0               |
| Total:               | -           | -            | 355.17       | 281.54      | 27           | 3               |

|                                                      |                                                                                                         |                                                                                                                                               |                                                                                                                     |                                                 |                                       |                                               |                                                                                                                                               |                                                                                             |                                                     |                                             |           |                           | SCALE :                 | 1:100            |  |
|------------------------------------------------------|---------------------------------------------------------------------------------------------------------|-----------------------------------------------------------------------------------------------------------------------------------------------|---------------------------------------------------------------------------------------------------------------------|-------------------------------------------------|---------------------------------------|-----------------------------------------------|-----------------------------------------------------------------------------------------------------------------------------------------------|---------------------------------------------------------------------------------------------|-----------------------------------------------------|---------------------------------------------|-----------|---------------------------|-------------------------|------------------|--|
| imited, Nagashetty Hall                              | i,                                                                                                      |                                                                                                                                               | PI                                                                                                                  |                                                 |                                       |                                               |                                                                                                                                               |                                                                                             |                                                     |                                             |           |                           |                         |                  |  |
| all not be deviated to an                            | ABUTTING ROAD PROPOSED WORK (COVERAGE AREA)<br>EXISTING (To be retained)<br>EXISTING (To be demolished) |                                                                                                                                               |                                                                                                                     |                                                 |                                       |                                               |                                                                                                                                               |                                                                                             |                                                     |                                             |           |                           |                         |                  |  |
| ourpose.<br>sanitary and power mai                   | n                                                                                                       |                                                                                                                                               | VERSION NO.: 1.0.11   VERSION DATE: 01/11/2018                                                                      |                                                 |                                       |                                               |                                                                                                                                               |                                                                                             |                                                     |                                             |           |                           |                         |                  |  |
| r postal services & spac                             | e                                                                                                       | PROJEC<br>Authority:                                                                                                                          | F                                                                                                                   | Plot Use: Residential                           |                                       |                                               |                                                                                                                                               |                                                                                             |                                                     |                                             |           |                           |                         |                  |  |
|                                                      |                                                                                                         | Inward_N<br>BBMP/Ad                                                                                                                           | o:<br>.Com./EST/08                                                                                                  | 337/19-20                                       |                                       | F                                             | Plot Subl                                                                                                                                     | Use: Plot                                                                                   | ted Resi o                                          | levelopm                                    | ent       |                           |                         |                  |  |
| rk against any accident                              | 1                                                                                                       | Applicatio                                                                                                                                    | n Type: Suva                                                                                                        | rna Parva                                       | -                                     |                                               |                                                                                                                                               |                                                                                             | Residentia                                          | l (Main)                                    |           |                           |                         |                  |  |
| or on roads or on drains                             | S.                                                                                                      | Proposal Type: Building Permission<br>Nature of Sanction: New                                                                                 |                                                                                                                     |                                                 |                                       |                                               | Plot/Sub Plot No.: 108<br>PID No. (As per Khata Extract): 100-737-108<br>Locality / Street of the property: N.G.E.F, EHCS LIMITED, NAGASHETTY |                                                                                             |                                                     |                                             |           |                           |                         |                  |  |
| considered necessary t                               | D                                                                                                       | Location:                                                                                                                                     | •                                                                                                                   |                                                 |                                       |                                               |                                                                                                                                               | Street of                                                                                   |                                                     | erty: N.G                                   | .E.F, I   | EHCS LIMITE               | ED,NAGASHE              | TTY              |  |
| structures in & around th                            | e                                                                                                       | Building L<br>Zone: Eas                                                                                                                       | ine Specified                                                                                                       | as per Z.F                                      | R: NA                                 |                                               |                                                                                                                                               |                                                                                             |                                                     |                                             |           |                           |                         |                  |  |
| fore the commencemer                                 | t                                                                                                       | Ward: Wa<br>Planning I<br>AREA DE                                                                                                             | District: 215-N                                                                                                     | lathikere                                       |                                       |                                               |                                                                                                                                               |                                                                                             |                                                     |                                             |           |                           |                         | SQ.MT.           |  |
| of the licensed premises                             | 5.                                                                                                      | AREA C                                                                                                                                        | F PLOT (Min                                                                                                         | ,                                               |                                       |                                               | A)                                                                                                                                            |                                                                                             |                                                     |                                             |           |                           |                         | 222.83           |  |
| s shall be mounted on                                |                                                                                                         |                                                                                                                                               | EA OF PLOT<br>AGE CHECK                                                                                             |                                                 |                                       | (                                             | A-Deduo                                                                                                                                       | ctions)                                                                                     |                                                     |                                             |           |                           |                         | 222.83           |  |
| s and rules in force, th                             | e                                                                                                       |                                                                                                                                               |                                                                                                                     |                                                 | age area (7<br>e Area (66             |                                               | )                                                                                                                                             |                                                                                             |                                                     |                                             |           |                           |                         | 167.12<br>148.93 |  |
| st instance, warned in th                            |                                                                                                         |                                                                                                                                               | Achieved                                                                                                            | d Net cove                                      | rage area                             | 66.84                                         | ,                                                                                                                                             |                                                                                             |                                                     |                                             |           |                           |                         | 148.93           |  |
| hird time.<br>• adhere to the duties an              | d                                                                                                       | FAR CH                                                                                                                                        |                                                                                                                     | coverage                                        | area left ( 8                         | 8.16 %                                        | )                                                                                                                                             |                                                                                             |                                                     |                                             |           |                           |                         | 18.19            |  |
| on IV-8 (e) to (k).                                  | ~                                                                                                       |                                                                                                                                               | Permissi                                                                                                            |                                                 | as per zon                            |                                               |                                                                                                                                               |                                                                                             |                                                     |                                             |           |                           |                         | 389.96           |  |
| ructural engineer.<br>oundation and in the cas       | <b>a</b>                                                                                                |                                                                                                                                               |                                                                                                                     |                                                 | ithin Ring I<br>a (60% of             |                                               | •                                                                                                                                             | algamate                                                                                    | d plot - )                                          |                                             |           |                           |                         | 0.00             |  |
| CERTIFICATE" shall b                                 |                                                                                                         |                                                                                                                                               | Premium                                                                                                             | FAR for F                                       | Plot within I                         | mpact                                         | ,                                                                                                                                             | )                                                                                           |                                                     |                                             |           |                           |                         | 0.00             |  |
| notivity of th                                       |                                                                                                         |                                                                                                                                               |                                                                                                                     | rm. FAR a<br>tial FAR (9                        | rea(1.75)<br>8.03%)                   |                                               |                                                                                                                                               |                                                                                             |                                                     |                                             |           |                           |                         | 389.96<br>376.74 |  |
| nstruction activity of th                            | e                                                                                                       |                                                                                                                                               |                                                                                                                     | d FAR Are                                       |                                       | 2.                                            |                                                                                                                                               |                                                                                             |                                                     |                                             |           |                           |                         | 384.30           |  |
| re provided & maintaine                              |                                                                                                         |                                                                                                                                               |                                                                                                                     | FAR Area                                        | Area ( 1.72<br>( 0.03 )               | 2)                                            |                                                                                                                                               |                                                                                             |                                                     |                                             |           |                           |                         | 384.30<br>5.66   |  |
| ground water at all time                             | S                                                                                                       | BUILT L                                                                                                                                       | IP AREA CHE<br>Proposer                                                                                             | ECK<br>d BuiltUp <i>I</i>                       | Area                                  |                                               |                                                                                                                                               |                                                                                             |                                                     |                                             |           |                           |                         | 585.56           |  |
| s and rules in force, th                             |                                                                                                         |                                                                                                                                               |                                                                                                                     | d BuiltUp A                                     |                                       |                                               |                                                                                                                                               |                                                                                             |                                                     |                                             |           |                           |                         | 585.56           |  |
| neers / Supervisor in th<br>professional if the sam  |                                                                                                         | ••                                                                                                                                            | Date : 10/ <sup>,</sup>                                                                                             | 16/2019                                         | 12:04:1                               | 4 PM                                          |                                                                                                                                               |                                                                                             |                                                     |                                             |           |                           |                         |                  |  |
|                                                      |                                                                                                         | Payment                                                                                                                                       |                                                                                                                     |                                                 |                                       |                                               |                                                                                                                                               |                                                                                             |                                                     |                                             |           | T                         |                         |                  |  |
| work shall not shall not<br>plan, without previou    |                                                                                                         | Sr No.                                                                                                                                        | Challa<br>Numb                                                                                                      |                                                 |                                       | eceipt<br>Imber                               |                                                                                                                                               | Amount (II                                                                                  |                                                     | ment Mod                                    |           | Number                    | Payment Date 09/26/2019 | Remark           |  |
| involved in contraventio                             | n                                                                                                       | 1                                                                                                                                             | BBMP/19760/<br>No.                                                                                                  |                                                 | BBMP/197                              | 760/CH/                                       |                                                                                                                                               | 1724.68<br>Head                                                                             | 3                                                   | Online                                      |           | 9111746551<br>mount (INR) | 3:20:02 PM<br>Remark    | -                |  |
| nding Orders and Polic                               | У                                                                                                       |                                                                                                                                               | 1                                                                                                                   |                                                 |                                       |                                               | Scru                                                                                                                                          | utiny Fee                                                                                   |                                                     |                                             |           | 1724.68                   | -                       |                  |  |
| ng court cases, the pla                              | n                                                                                                       | Block                                                                                                                                         | USE/SI                                                                                                              | OROS                                            | E Det                                 | ails                                          |                                                                                                                                               |                                                                                             |                                                     |                                             |           |                           |                         |                  |  |
|                                                      |                                                                                                         | Block N                                                                                                                                       | lame                                                                                                                | Block U                                         | se                                    | Block                                         | SubUs                                                                                                                                         | e                                                                                           | Block St                                            | ructure                                     |           | Block Land L<br>Category  | Jse                     |                  |  |
| ataka vide ADDENDUI                                  | И                                                                                                       | A1 (HAI                                                                                                                                       | RISH)                                                                                                               | Residen                                         | tial                                  |                                               | ed Resi<br>elopment                                                                                                                           | 1 80                                                                                        | dg upto 1                                           | 1.5 mt. H                                   | t.        | R                         |                         |                  |  |
|                                                      |                                                                                                         | Requir                                                                                                                                        | ed Par                                                                                                              | king(1                                          | Fable                                 | 7a)                                           | -                                                                                                                                             | •                                                                                           |                                                     |                                             |           |                           |                         |                  |  |
| on workers working in th<br>ers Welfare Board"shoul  |                                                                                                         |                                                                                                                                               | 1                                                                                                                   |                                                 |                                       |                                               |                                                                                                                                               | Units                                                                                       |                                                     |                                             |           | 0                         |                         |                  |  |
| ers wenare board shour                               | u                                                                                                       | Block<br>Name                                                                                                                                 | Туре                                                                                                                | Sub                                             |                                       | Area<br>Sq.mt.)                               | Re                                                                                                                                            | eqd.                                                                                        | Prop.                                               | Reqd./                                      | 'Unit     | Car<br>Reqd.              | Prop.                   |                  |  |
| tion of establishment an                             |                                                                                                         | A1<br>(HARISH)                                                                                                                                | Residential                                                                                                         | Plotted                                         | Resi ,                                | 0 - 225<br>225.00                             |                                                                                                                                               | 1                                                                                           | -                                                   | 1                                           |           | 2                         | -                       |                  |  |
| Certificate. A copy of th<br>nspect the establishmer |                                                                                                         |                                                                                                                                               | Total :                                                                                                             | develo                                          |                                       | 375                                           |                                                                                                                                               | 1                                                                                           | -                                                   | 2                                           |           | 2                         | - 4                     |                  |  |
| iction site or work place.                           |                                                                                                         | Parkin                                                                                                                                        | g Chec                                                                                                              |                                                 | able 7                                | 'b)                                           |                                                                                                                                               | I                                                                                           |                                                     |                                             |           |                           |                         |                  |  |
| nges if any of the list of                           | )T                                                                                                      |                                                                                                                                               |                                                                                                                     |                                                 | Read                                  |                                               |                                                                                                                                               |                                                                                             |                                                     |                                             |           |                           | _                       |                  |  |
| ge a construction worke                              |                                                                                                         | Vehicle                                                                                                                                       | Туре —                                                                                                              | No.                                             | Requ                                  |                                               | (Sq.mt.                                                                                                                                       | .)                                                                                          | No.                                                 | Achi                                        | eved<br>A | Area (Sq.mt.)             | _                       |                  |  |
| g and Other Constructio                              | n                                                                                                       | Car<br>Total Car                                                                                                                              |                                                                                                                     | 4                                               |                                       |                                               | 55.00<br>55.00                                                                                                                                |                                                                                             | 4                                                   |                                             |           | 55.00<br>55.00            |                         |                  |  |
|                                                      |                                                                                                         | TwoWheel                                                                                                                                      |                                                                                                                     | -                                               |                                       |                                               | 13.75 0<br>                                                                                                                                   |                                                                                             |                                                     |                                             |           | 0.00                      |                         |                  |  |
|                                                      |                                                                                                         | Other Park<br>Total                                                                                                                           | ing                                                                                                                 | -                                               |                                       |                                               |                                                                                                                                               |                                                                                             | -                                                   |                                             |           | 84.12<br>139.1            | 12                      |                  |  |
| education to the childre                             | n                                                                                                       | FAR &                                                                                                                                         | Teneme                                                                                                              | ent D                                           | etails                                |                                               |                                                                                                                                               |                                                                                             |                                                     |                                             |           |                           |                         |                  |  |
| o the Labour Departmer                               | ıt                                                                                                      |                                                                                                                                               |                                                                                                                     | 1                                               |                                       |                                               |                                                                                                                                               |                                                                                             |                                                     |                                             |           | Proposed                  |                         |                  |  |
|                                                      |                                                                                                         | Block                                                                                                                                         | No. of<br>Same Bldg                                                                                                 | Total Buil<br>Up Area                           |                                       |                                               | Deductions                                                                                                                                    |                                                                                             | s (Area in Sq.mt.)                                  |                                             |           | FAR Area<br>(Sq.mt.)      | Total FAR<br>Area       | Tnmt (No.)       |  |
| struction work is a must.                            |                                                                                                         |                                                                                                                                               |                                                                                                                     | (Sq.mt.)                                        | )<br>Stair                            | Case                                          | Lift                                                                                                                                          | Lift<br>Machi                                                                               | ne Vo                                               | id Pa                                       | rking     | Resi.                     | (Sq.mt.)                |                  |  |
| property in question.<br>is found to be false o      | r                                                                                                       | A1<br>(HARISH)                                                                                                                                | 1                                                                                                                   | 585.                                            | 56 2                                  | 25.36                                         | 9.00                                                                                                                                          | 2.                                                                                          | 25 25                                               | .53 13                                      | 9.12      | 376.74                    | 384.30                  | 03               |  |
| ion will be initiated.                               | 1                                                                                                       | Grand<br>Total:                                                                                                                               | 1                                                                                                                   | 585.                                            | 56 2                                  | 25.36                                         | 9.00                                                                                                                                          | 2.:                                                                                         | 25 25                                               | .53 13                                      | 9.12      | 376.74                    | 384.30                  | 3.00             |  |
|                                                      | ASSISTANT DIRECTOF                                                                                      | Dianning (EAS<br>/EST/0837/1<br>wn along wit<br>years from th<br>TIF MOHAMEI<br>on : Assistant I<br>GARA PALIKE<br>Oct-2019 16: 3<br>COF TOWI | T) on d<br>9-20<br>h this buildin<br>le date of iss<br>Director Town F<br>BANGALORE<br>4:12<br>N PLANNII<br>HANAGAR | g plan ap<br>ue.<br>Planning<br>NG ( <u>EAS</u> | <u>,/2019</u><br>_ subject<br>proval. | SIC<br>OW<br>NU<br>MI<br>#C<br>AR<br>/S<br>Vi | NATÚRE<br>NER'S /<br>MBER &<br>S.HAR<br>1, Sri Ja<br>CHITECT<br>UPERVIS<br>dya NS                                                             | ADDRESS<br>& CONTA<br>ISH & M<br>aishree I<br>T/ENGINE<br>SOR 'S S<br>#4,Next<br>tihalli,Ba | With ID<br>Ct Nume<br>Irs.JAISH<br>Nilaya, 3<br>IER | ER :<br>IREE.R<br>rd Main  <br>E<br>hmi Mec | lical,N   | Vagashettiha              | ii Layout, Sa           | njayanagai       |  |
| -                                                    |                                                                                                         | CTIONING AUTHORITY :<br>IOR ENGINEER / TOWN PLANNER                                                                                           |                                                                                                                     |                                                 |                                       | — PL                                          | PROJECT TITLE :<br>PLAN SHOWING THE PROPOSED RESIDENTIAL BUILDING AT                                                                          |                                                                                             |                                                     |                                             |           |                           |                         | <br>T            |  |
| I                                                    |                                                                                                         | 0                                                                                                                                             | - INU.                                                                                                              | 100, 18.0                                       | .∟.⊢, ⊏⊓                              |                                               | ιĽν.                                                                                                                                          | NAGASHET,                                                                                   | TTTTALLI,                                           |                                             |           |                           |                         |                  |  |