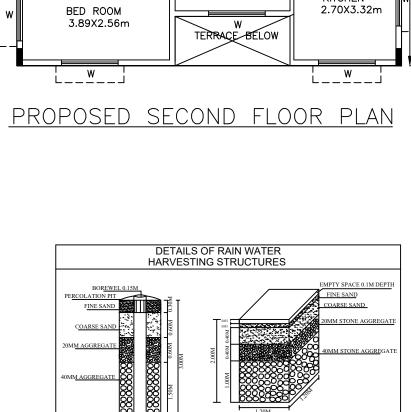

2.64X1.20m <sub>D2</sub>

-----

HALL 5.34X3.44m

1.50 🕅 4.20

D1

SECTION OF PERCOLATION PIT CASING PIPE SECTION OF REFILLED PIT FOR RECHARGING BOREWEL 12.19ar 9.14m WIDE ROAD <u>SITE PLAN</u> (SCALE 1:200)